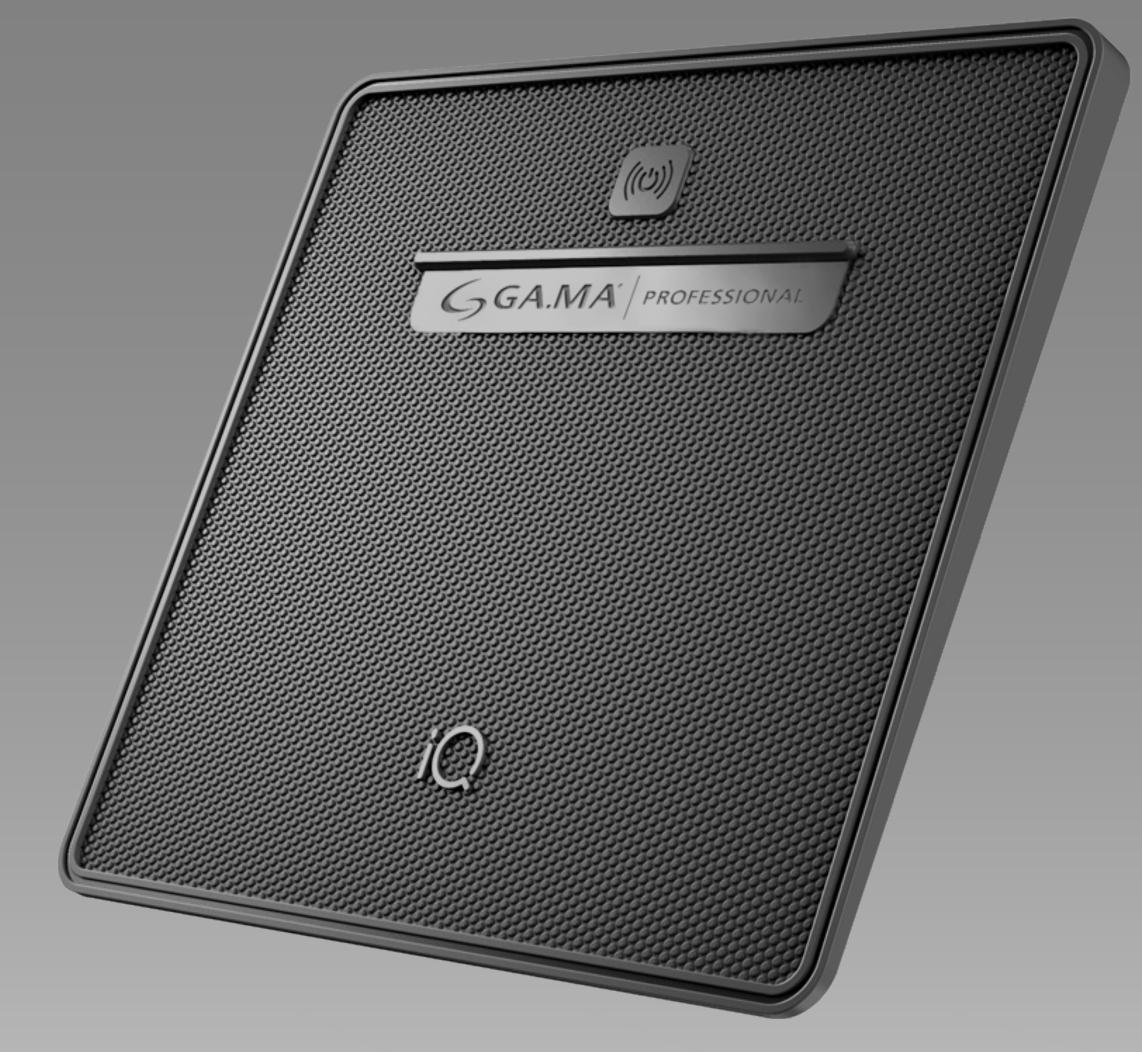

### STAND-BY FUNCTION

#### COMFORTABLE WORKING CONDITIONS

lq3 is equipped with a sensor that allows you to automatically turn the hairdryer off by simply positioning on the **Smart Pad** provided, either on the **Counter** or **Belt Support**.

An exclusive system designed to reduce energy wastage, while facilitating and optimising stylists' work.

If left in Stand-By mode for over 5 minutes, the hairdryer turns off and must be manually turned on again.

### CARE KIT IC3

SMART PAD
ANTI-SLIP WITH STAND-BY SENSOR

CLEANING CLOTH

HANGING RING

9 FABRIC FILTERS