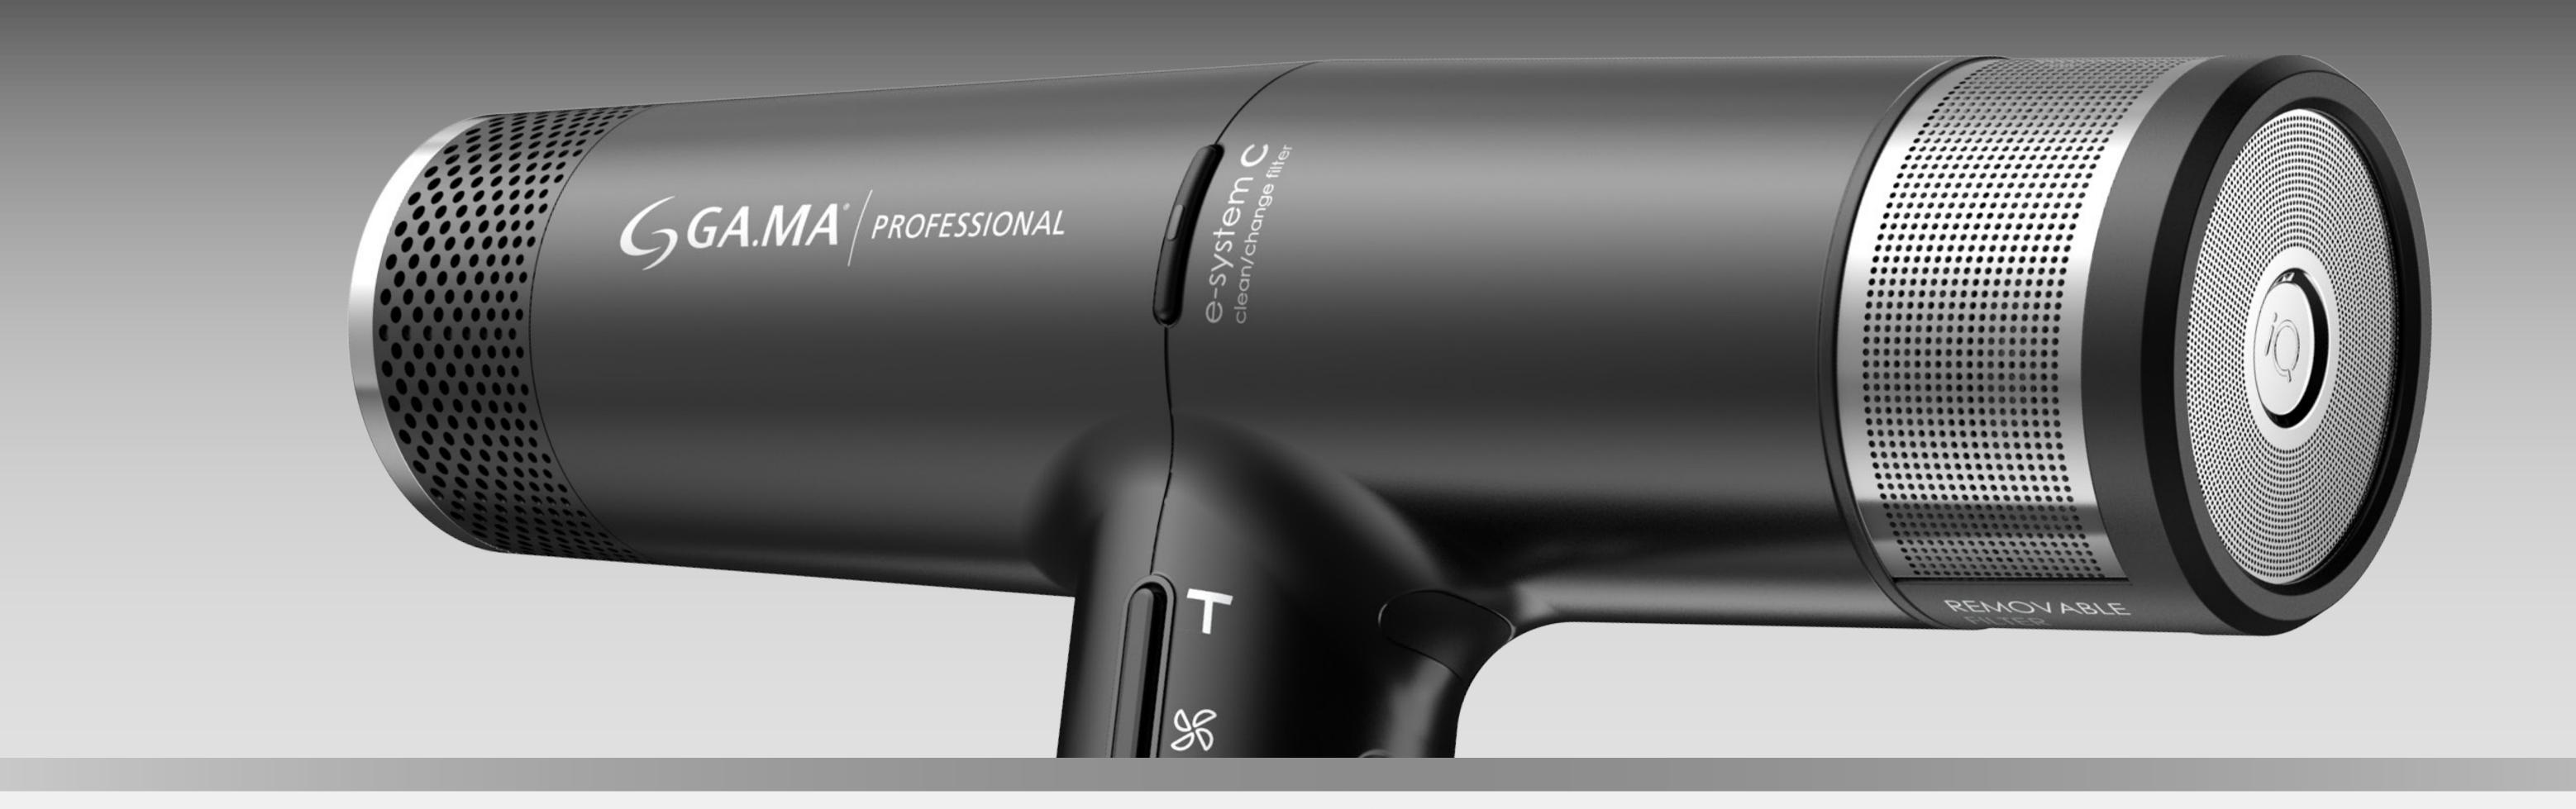

Turbo 120.000 rpm

Double Filter

Ultra-light: 294 g (cord not included)

Extraordinarily Long-lasting

eSystem-C with buzzer and light

Available In 2 Colours

Black and Gold Rose

### COMPACT, ERGONOMIC AND ULTRA-PERFORMING

As light as a smartphone: weighs only 294 grams. The Turbo function increases the airflow, increasing the motor's 110,000 rpm to an incredible 120,000 rpm for 30 seconds.

# New Technology eSYSTEM-C

eSystem-C monitors potential anomalies in heat or airflow, automatically restoring the proper temperature during use.

eSystem-C activates through a red LED and emits a sound alert to indicate that the filters are blocked, informing the user that it is necessary to clean the filters.