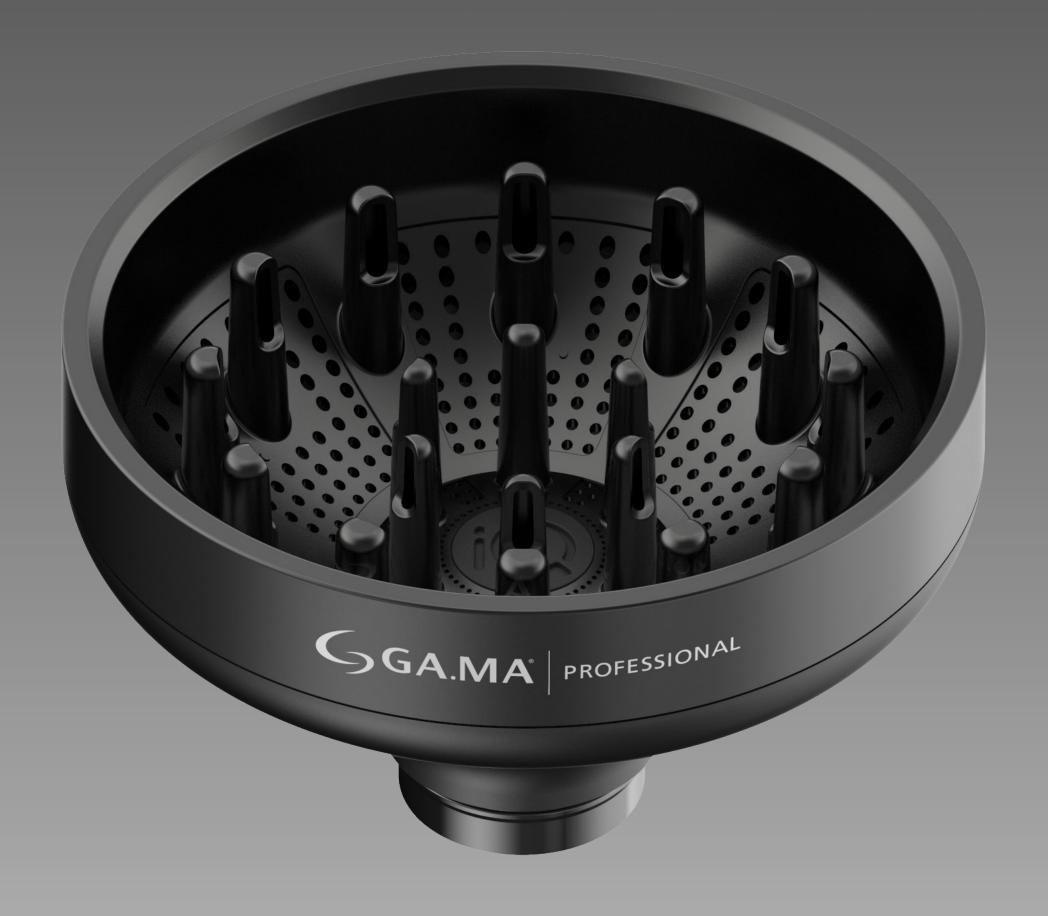

#### **DEEP DIFFUSER**

#### NEW IN THE WORLD OF STYLING

Spreads the hot air over larger surfaces, avoiding damage to the cuticles. Designed for naturally curly or wavy hair, it helps to maintain the ringlets' natural shape and to avoid frizz.

**Ultra Deep Design** cthat helps to work quicker on fuller locks.