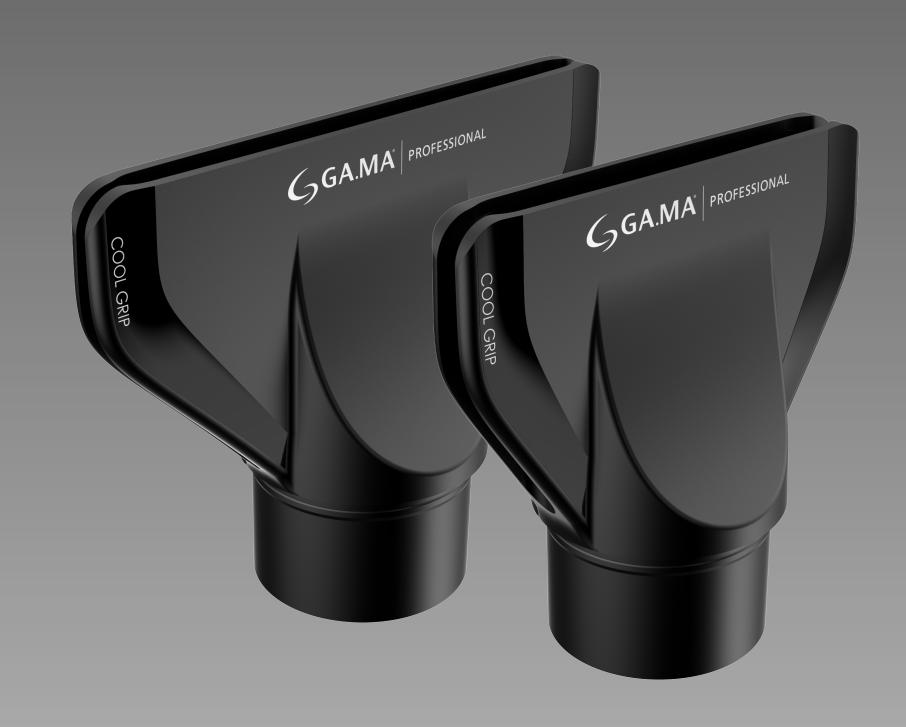

#### STAR-SHAPED NOZZLE

#### A NOVELTY IN THE WORLD OF STYLING!

Our exclusive star-shaped concentrator nozzle is specially designed for fine hair and sensitive scalps. Inspired by the Venturi Effect, this exclusive concentrator nozzle increases airflow and improves temperature distribution, without stressing the hair or scalp.

The same power, with a more gentle effect.

#### PROFESSIONAL NOZZLES

NARROW CONCENTRATOR NOZZLE: for waves and ringlets and to ensure bright, shiny hair.

WIDE CONCENTRATOR NOZZLE: ideal to dry hair in sections and reduce drying time.

**EXCLUSIVE JOINT SYSTEM:** the accessories are equipped with an exclusive interlocking tab that adapts to the hairdryer's airflow.

**COOL GRIP** (NEW): allows the sides of the concentrator nozzles to cool, considerably reducing temperature. **Up to 60% cooler**.