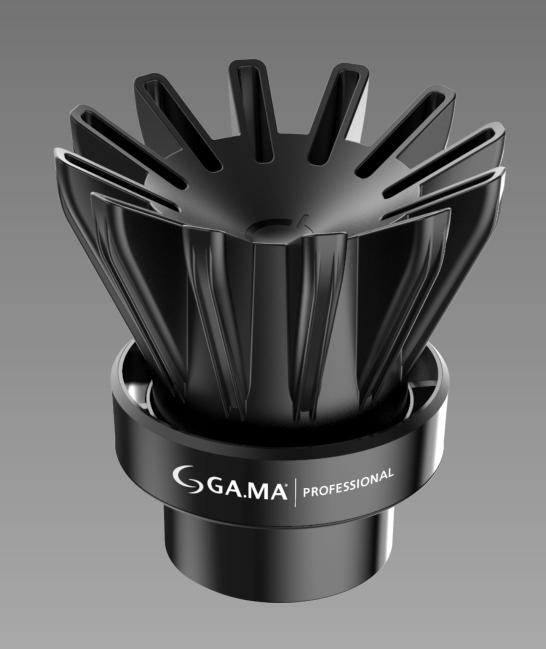

#### STAR-SHAPED NOZZLE

#### A NOVELTY IN THE WORLD OF STYLING!

Our exclusive star-shaped concentrator nozzle is specially designed for fine hair and sensitive scalps. Inspired by the Venturi Effect, this exclusive concentrator nozzle increases airflow and improves temperature distribution, without stressing the hair or scalp.

The same power, with a more gentle effect.