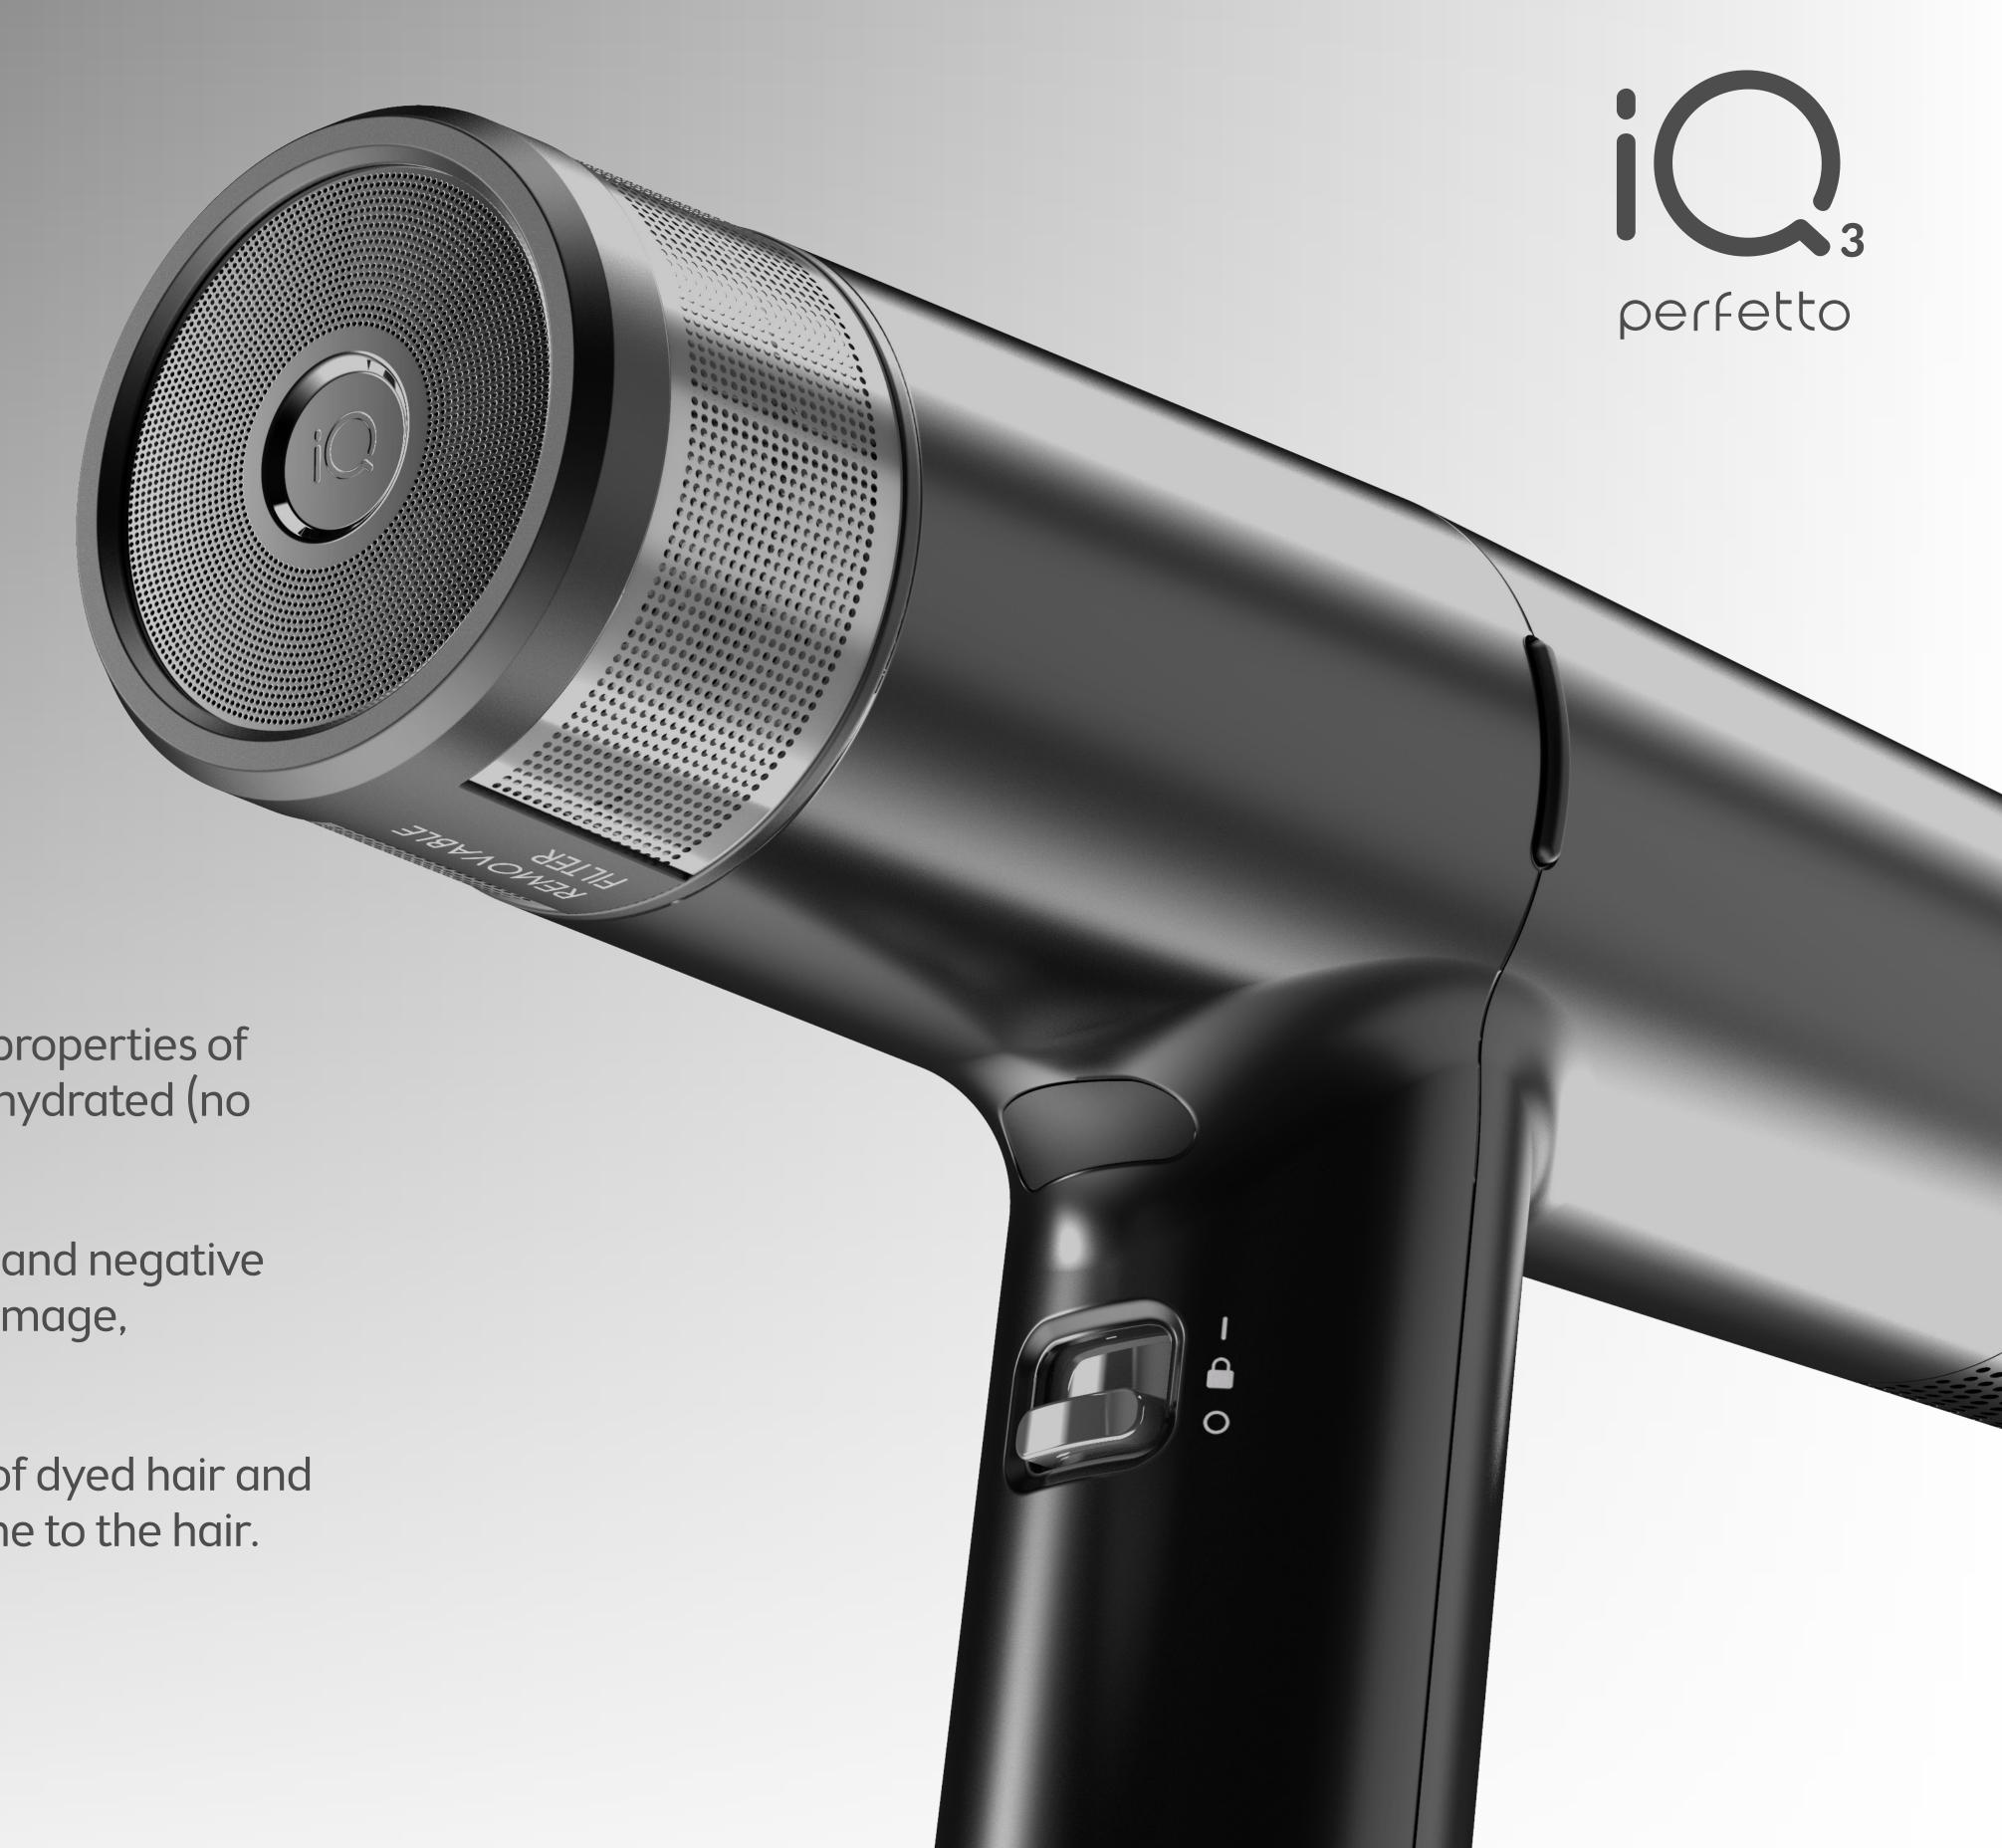

#### MICROPERFORATED OUTER METAL FILTER

Created to avoid even the smallest dirt particles in the air from depositing on the motor, on the hair, or on the scalp.

#### INNER PROFESSIONAL FABRIC FILTER

A second extra-effective protective layer, particularly useful against hairspray.

#### REPLACEMENT FABRIC FILTERS

Nine fabric filters (in addition to the one already on the hairdryer) are included in the box, to facilitate the work of the professional when having to proceed with cleaning the filter being used. This way, they will not have to stop using the hairdryer since they will always have a clean fabric filter for a quick replacement and, therefore, can continue working without interruptions.

### AN ULTRA EFFICIENT HAIRDRYER

The brushless motor features technology that ensures it lasts longer. The only professional hairdryer with "Standby Technology" that grants ease of use and reduces energy consumption while increasing performance.

eSystem-C monitors potential anomalies in heat or airflow, automatically restoring the proper temperature during use.

eSystem-C activates through a red LED and emits a sound alert to indicate that the filters are blocked, informing the user that it is necessary to clean the filters.