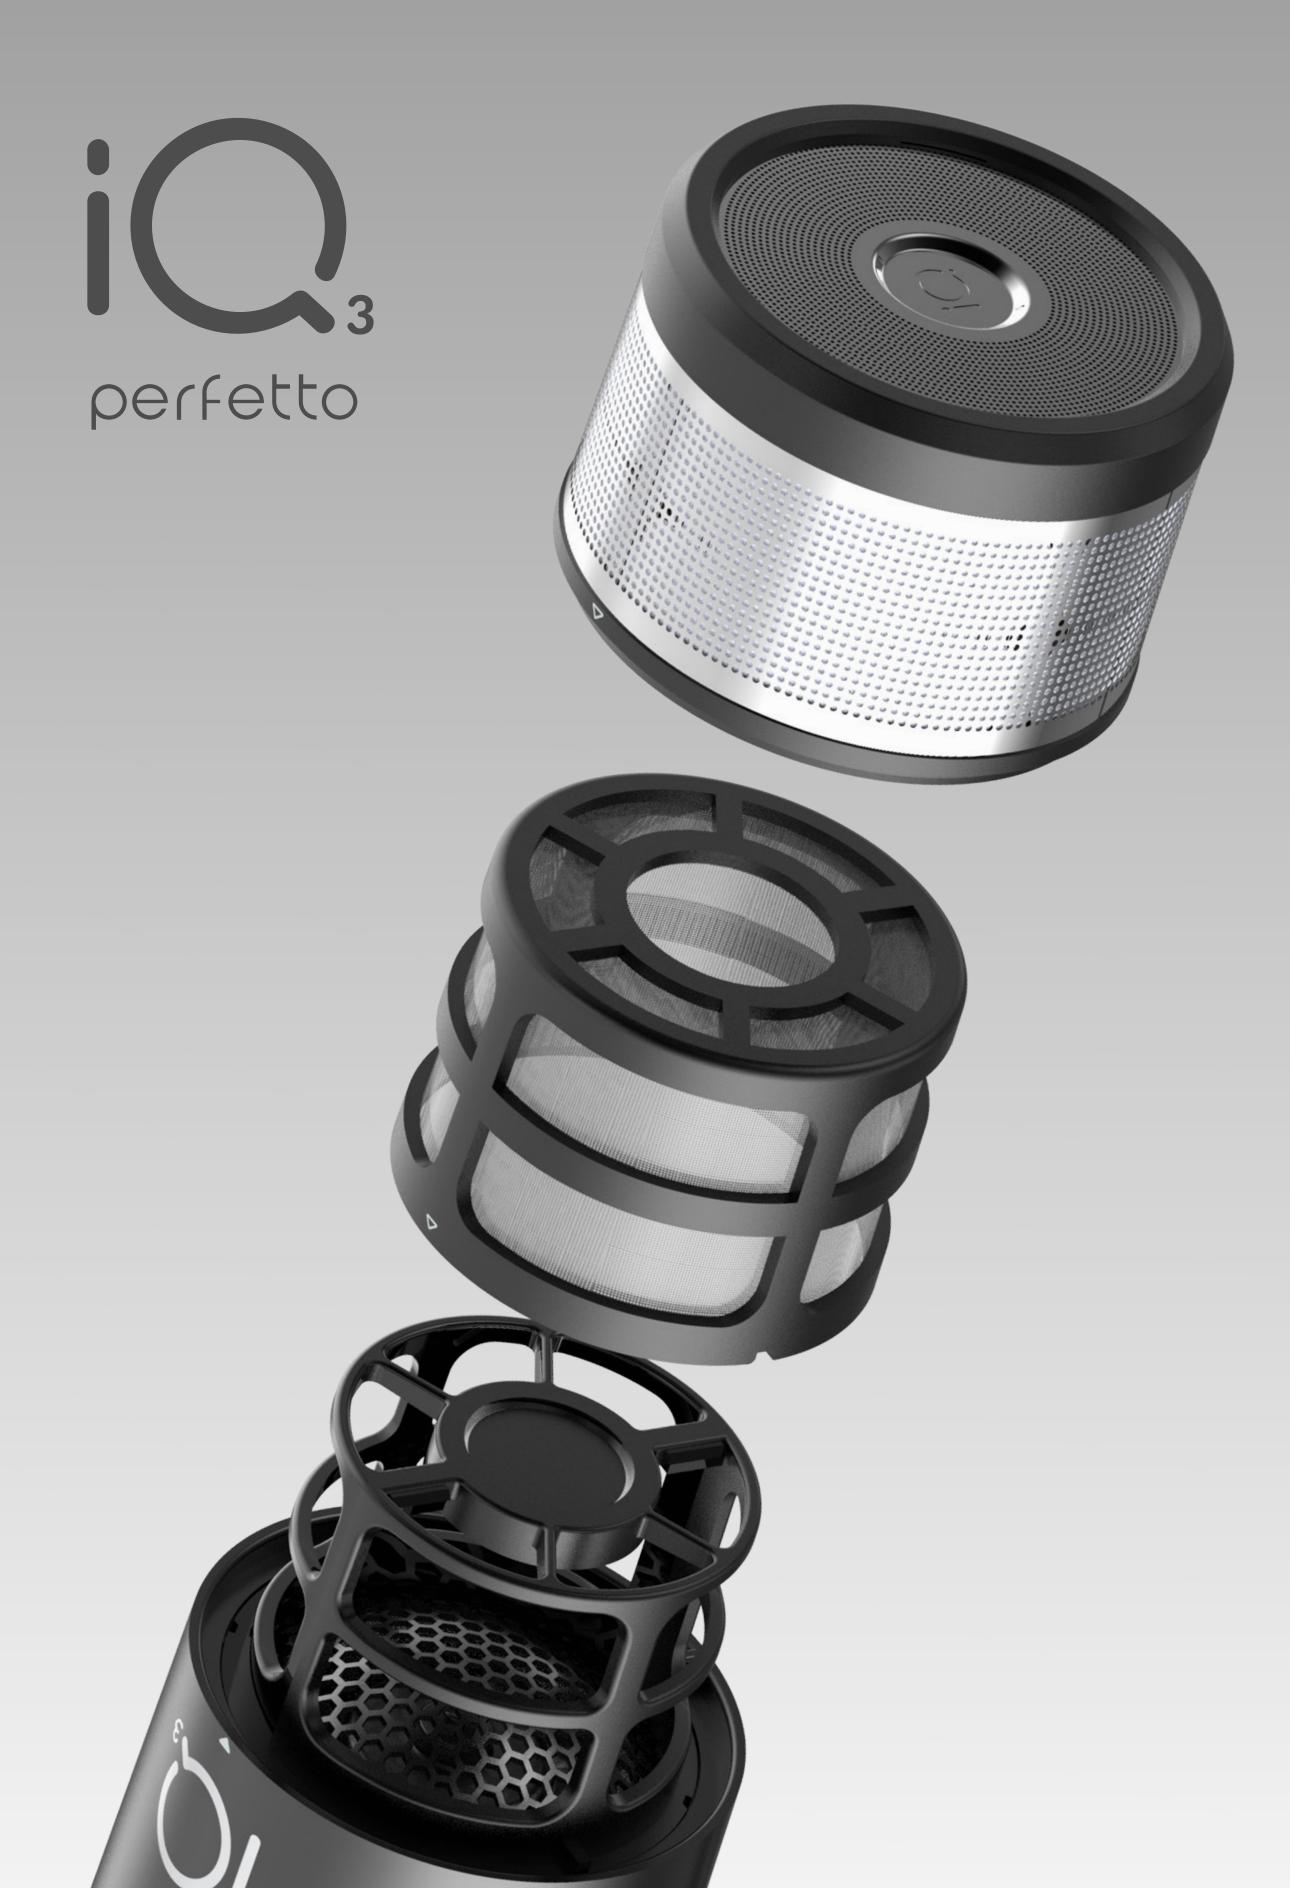

#### MICROPERFORATED OUTER METAL FILTER

Created to avoid even the smallest dirt particles in the air from depositing on the motor, on the hair, or on the scalp.

#### INNER PROFESSIONAL FABRIC FILTER

A second extra-effective protective layer, particularly useful against hairspray.

#### REPLACEMENT FABRIC FILTERS

Nine fabric filters (in addition to the one already on the hairdryer) are included in the box, to facilitate the work of the professional when having to proceed with cleaning the filter being used. This way, they will not have to stop using the hairdryer since they will always have a clean fabric filter for a quick replacement and, therefore, can continue working without interruptions.