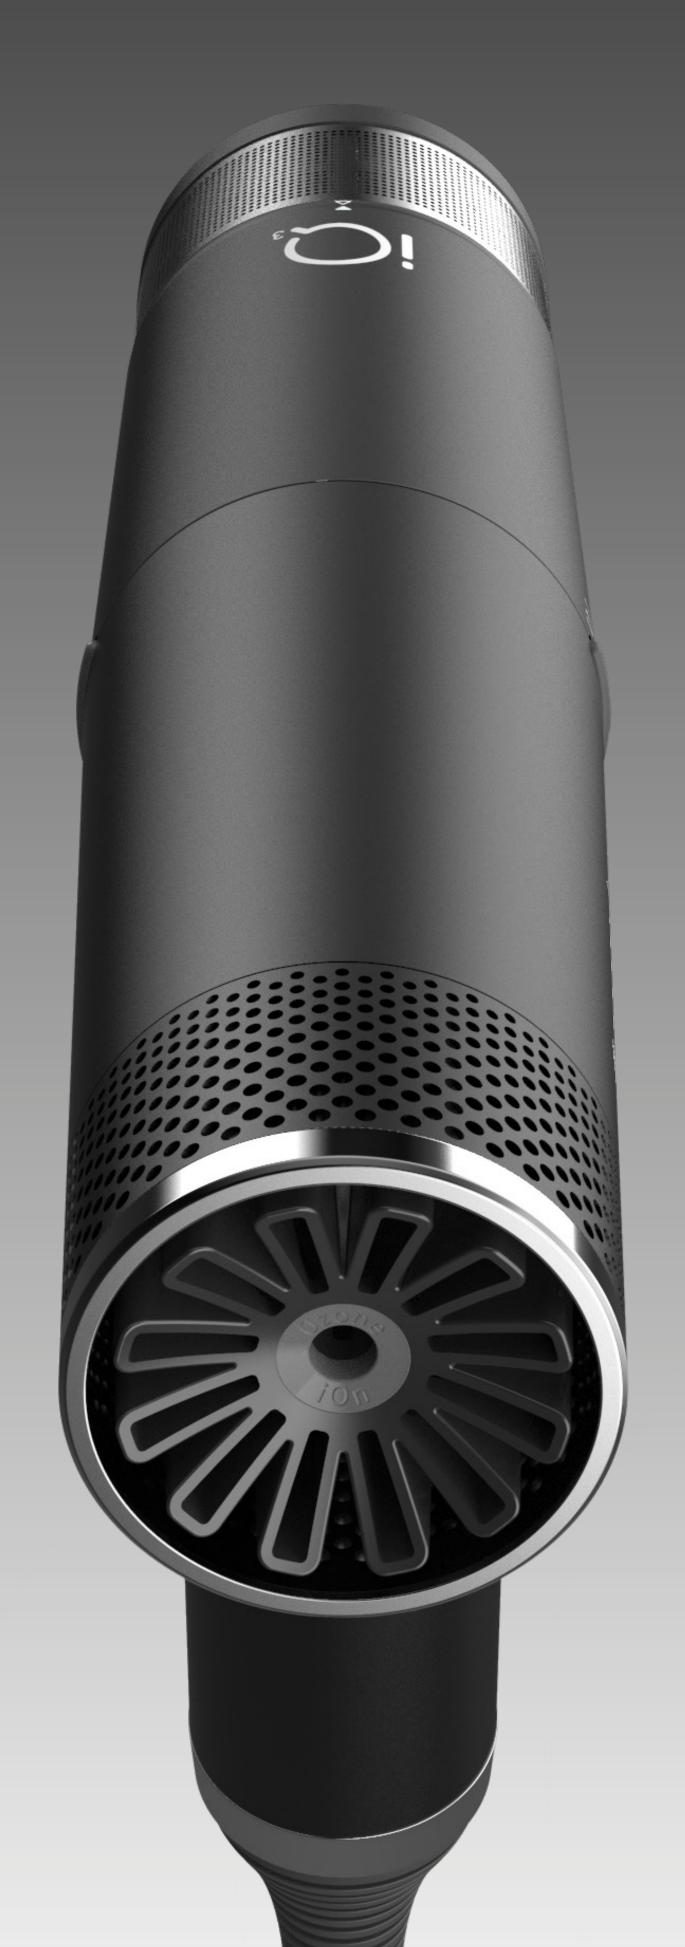

#### MICROPERFORATED OUTER METAL FILTER

Created to avoid even the smallest dirt particles in the air from depositing on the motor, on the hair, or on the scalp.

#### INNER PROFESSIONAL FABRIC FILTER

A second extra-effective protective layer, particularly useful against hairspray.

#### REPLACEMENT FABRIC FILTERS

Nine fabric filters (in addition to the one already on the hairdryer) are included in the box, to facilitate the work of the professional when having to proceed with cleaning the filter being used. This way, they will not have to stop using the hairdryer since they will always have a clean fabric filter for a quick replacement and, therefore, can continue working without interruptions.