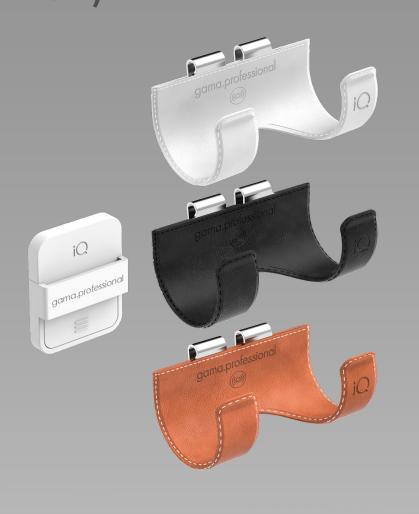

### FURNISHING ACCESSORIES (not included)

COUNTER SUPPORT

BELT OR WALL SUPPORT

**Technology** is something we obsess over nowadays. Every day we create new ways of doing things, new tools, **new solutions**.