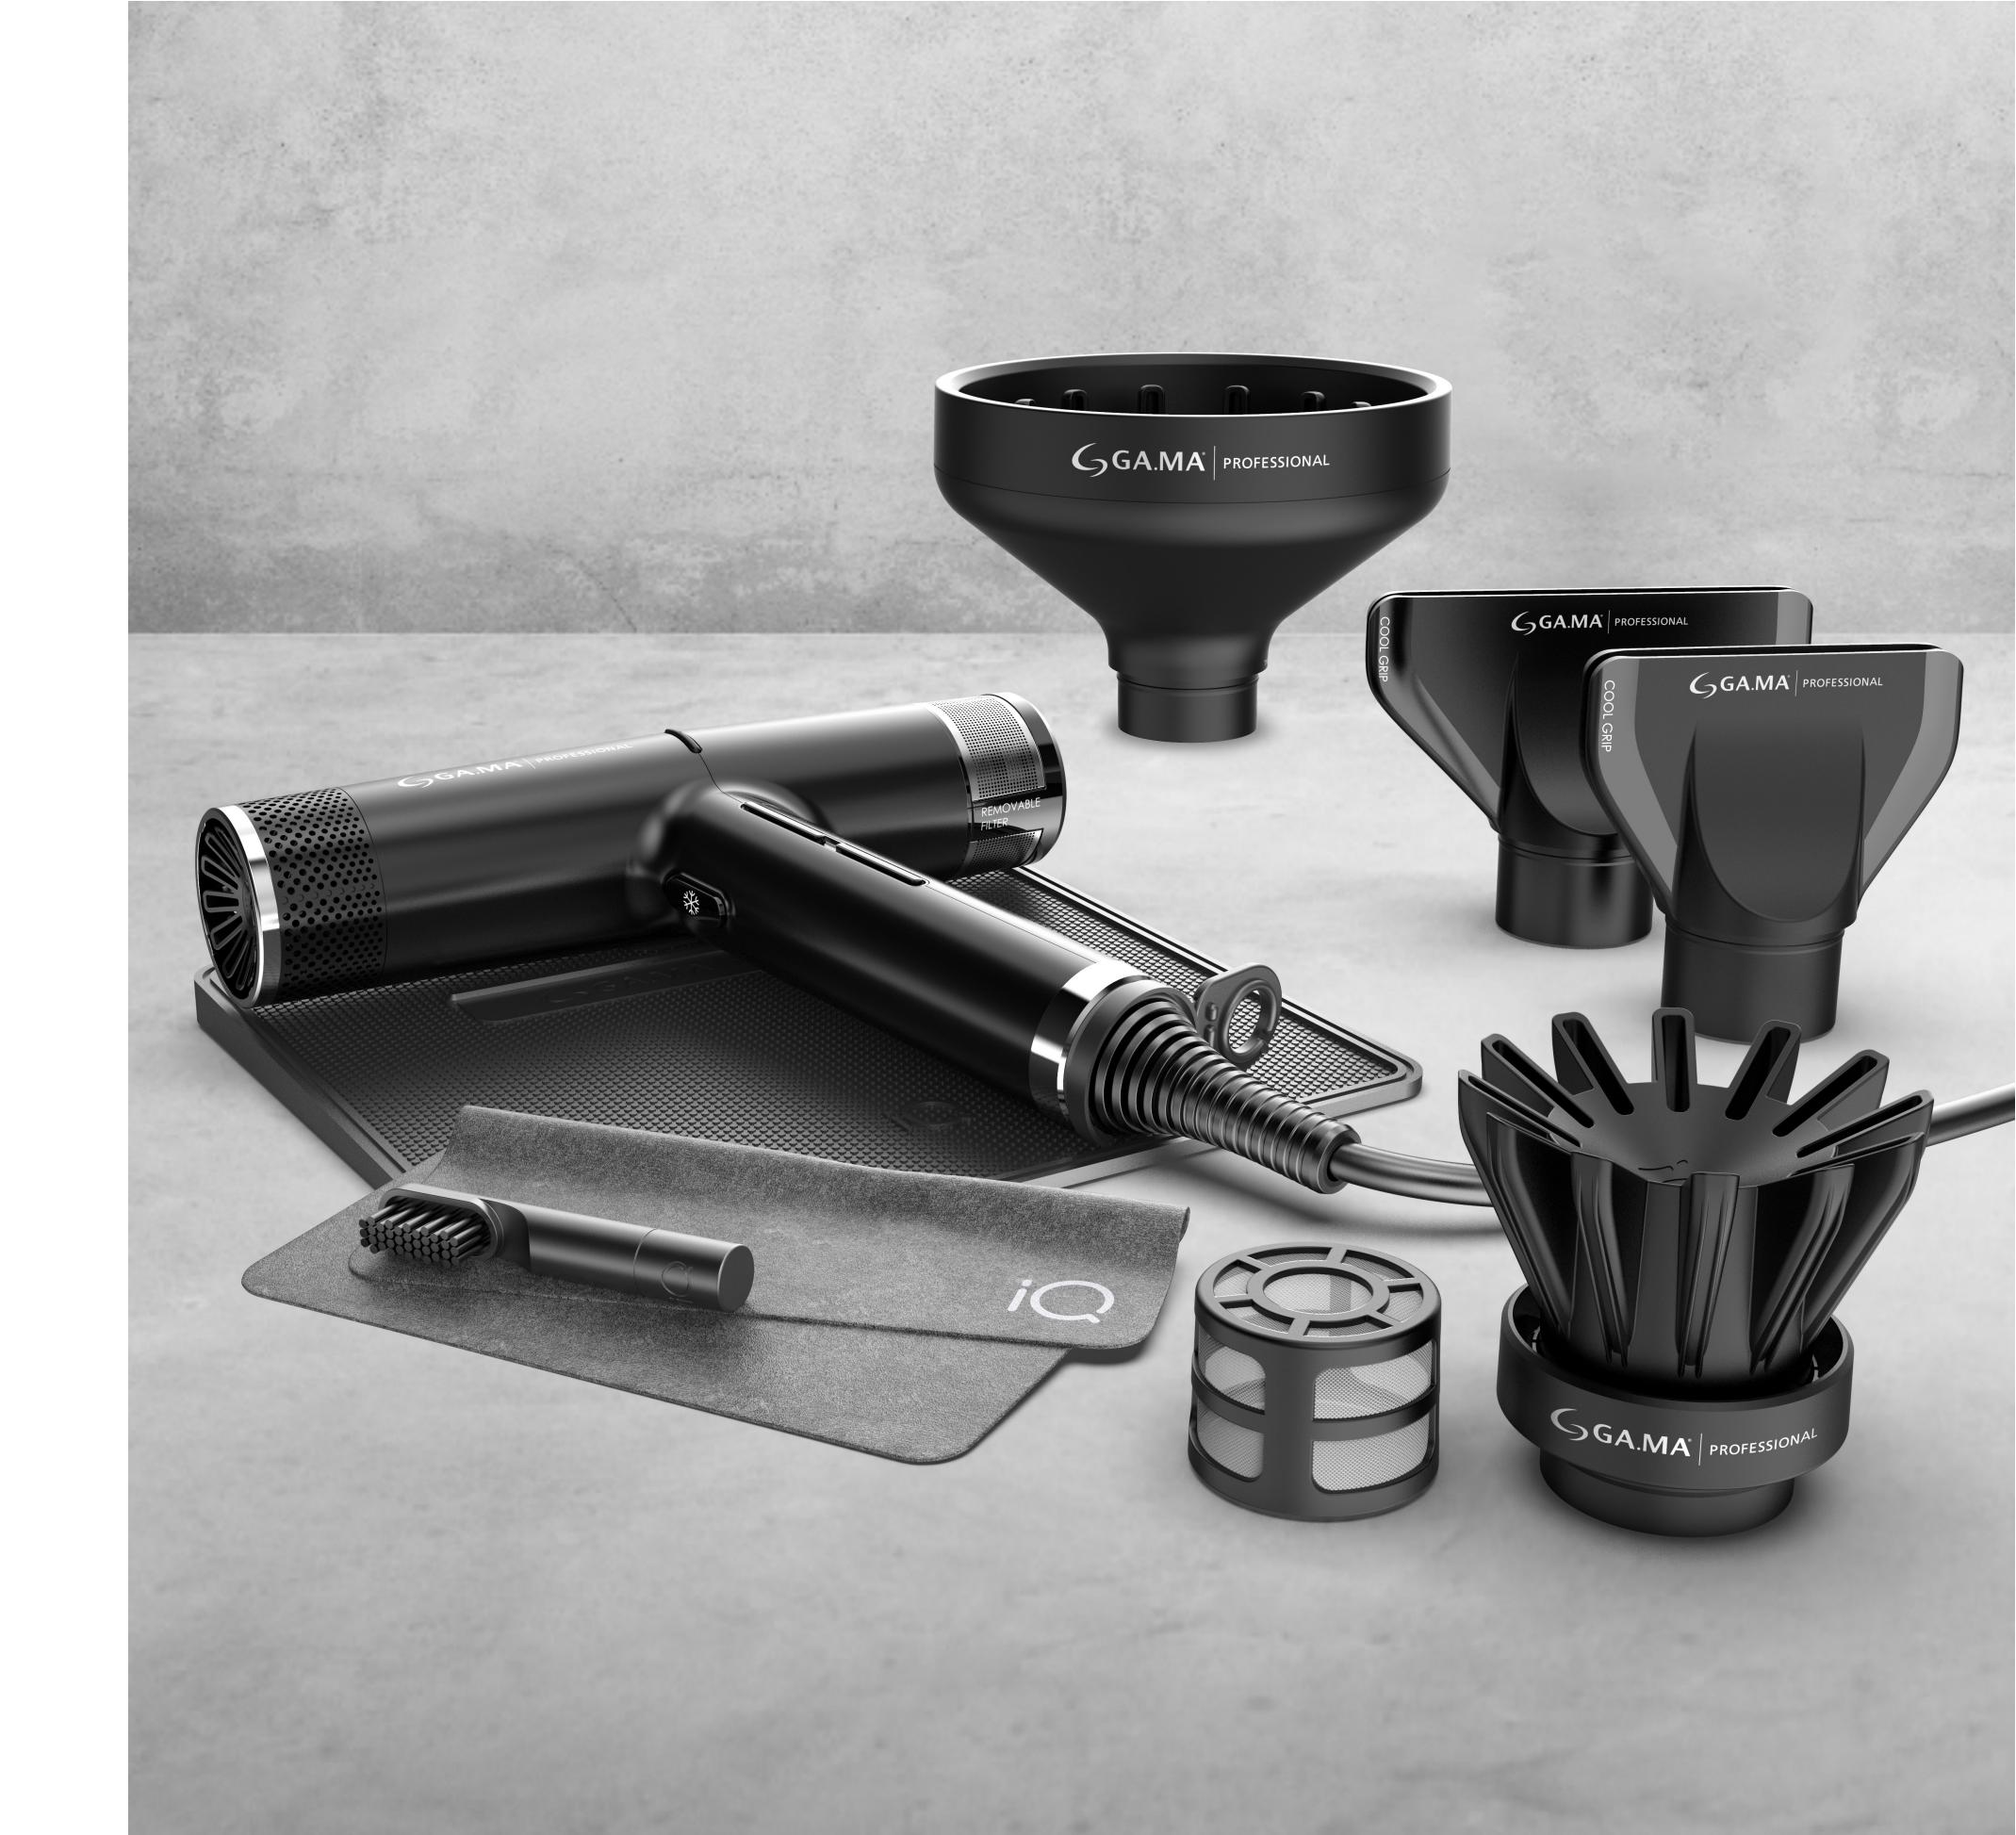

# Perfect styling with EXCLUSIVE iQ ACCESSORIES

#### STAR-SHAPED NOZZLE

#### A NOVELTY IN THE WORLD OF STYLING!

Our exclusive star-shaped concentrator nozzle is specially designed for fine hair and sensitive scalps. Inspired by the Venturi Effect, this exclusive concentrator nozzle increases airflow and improves temperature distribution, without stressing the hair or scalp.

The same power, with a more gentle effect.

#### PROFESSIONAL NOZZLES

NARROW CONCENTRATOR NOZZLE: for waves and ringlets and to ensure bright, shiny hair.

WIDE CONCENTRATOR NOZZLE: ideal to dry hair in sections and reduce drying time.

**EXCLUSIVE JOINT SYSTEM:** the accessories are equipped with an exclusive interlocking tab that adapts to the hairdryer's airflow.

**COOL GRIP** (NEW): allows the sides of the concentrator nozzles to cool, considerably reducing temperature. **Up to 60% cooler**.

#### **DEEP DIFFUSER**

#### NEW IN THE WORLD OF STYLING

Spreads the hot air over larger surfaces, avoiding damage to the cuticles. Designed for naturally curly or wavy hair, it helps to maintain the ringlets' natural shape and to avoid frizz.

**Ultra Deep Design** cthat helps to work quicker on fuller locks.

### CARE KIT IC3

SMART PAD
ANTI-SLIP WITH STAND-BY SENSOR

CLEANING CLOTH

HANGING RING

9 FABRIC FILTERS