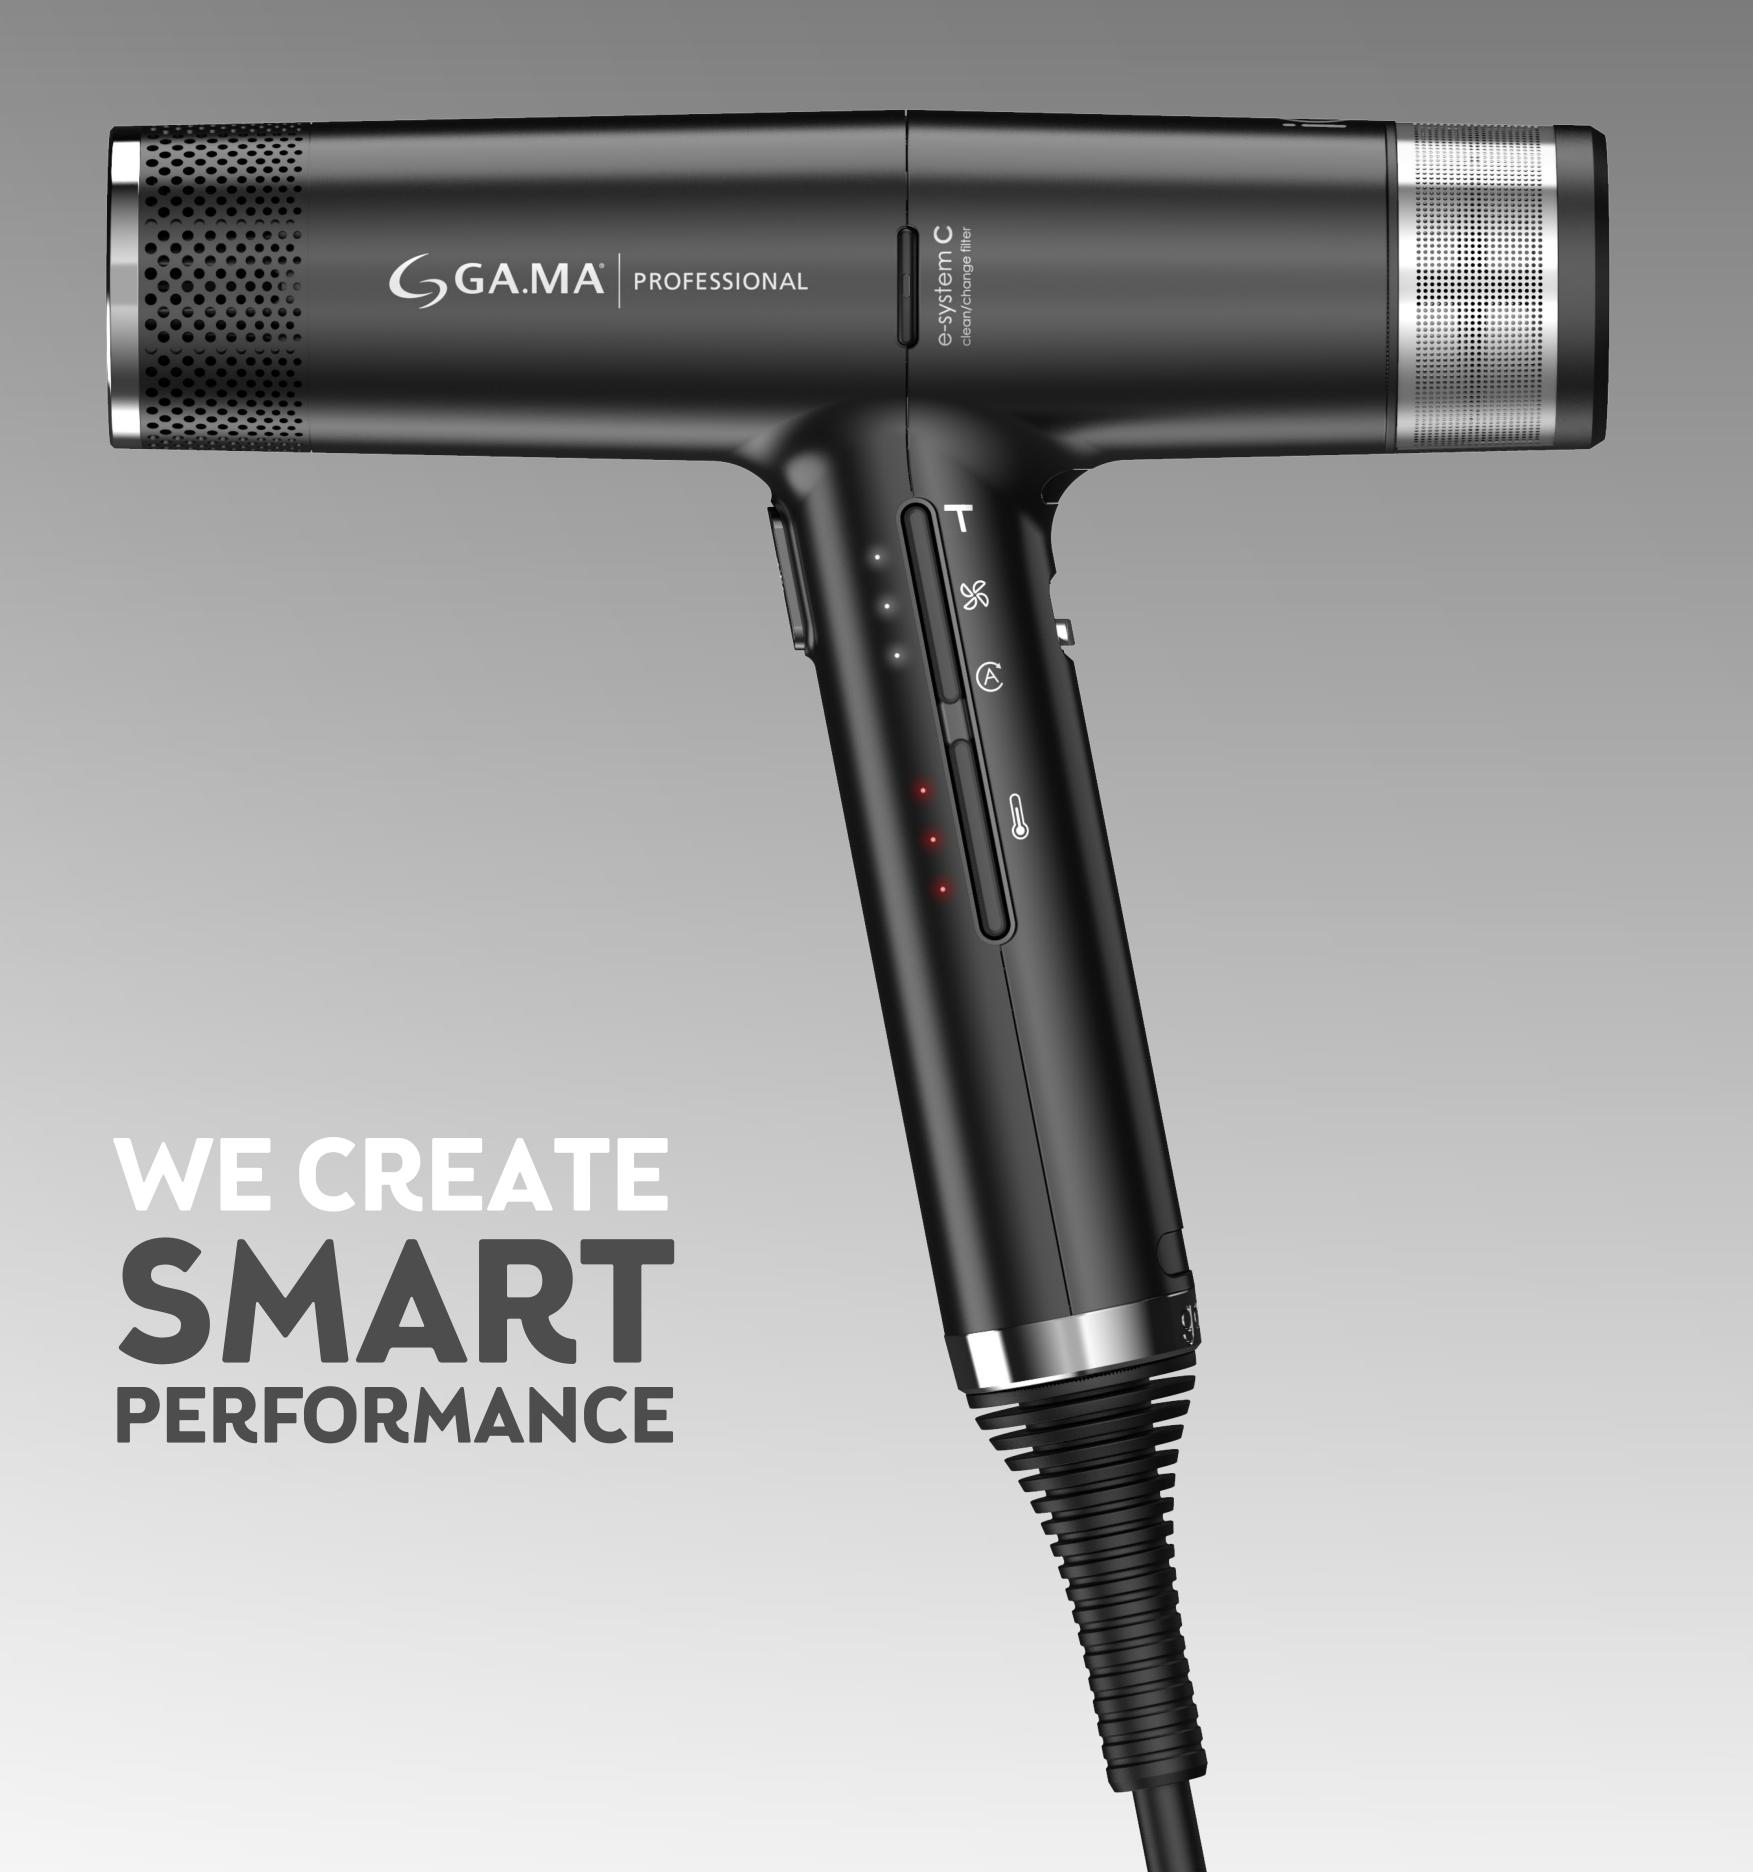

Smart Performance

# WE HAVE REVOLUTIONISED THE HAIRDRYER SECTOR

### COMPACT, ERGONOMIC AND ULTRA-PERFORMING

As light as a smartphone: weighs only 294 grams. The Turbo function increases the airflow, increasing the motor's 110,000 rpm to an incredible 120,000 rpm for 30 seconds.