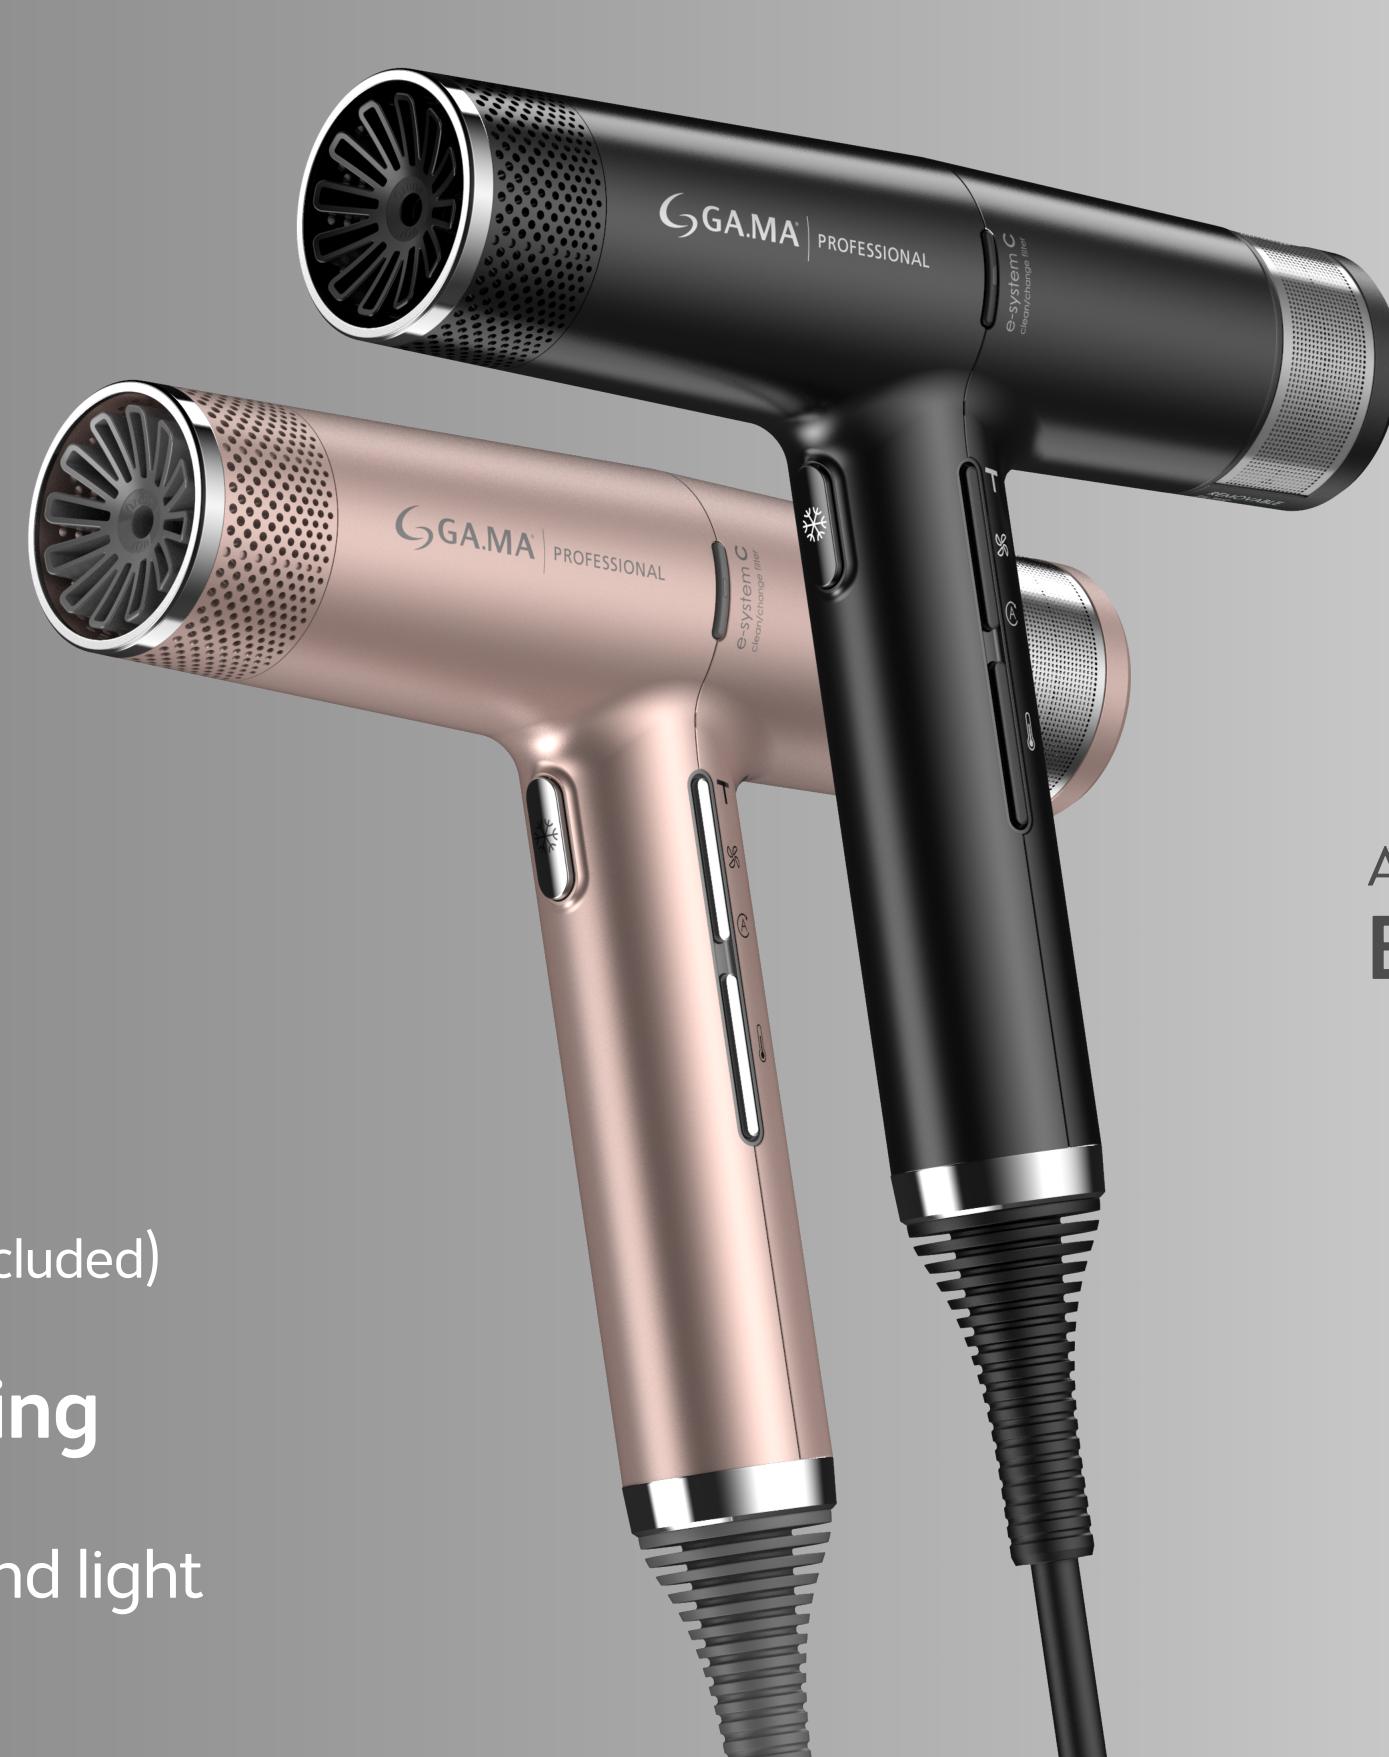

Turbo 120.000 rpm

Double Filter

Ultra-light: 294 g (cord not included)

Extraordinarily Long-lasting

eSystem-C with buzzer and light

Available In 2 Colours

Black and Gold Rose

### COMPACT, ERGONOMIC AND ULTRA-PERFORMING

As light as a smartphone: weighs only 294 grams. The Turbo function increases the airflow, increasing the motor's 110,000 rpm to an incredible 120,000 rpm for 30 seconds.

An innovative design for the nozzle that recreates the Venturi effect, increasing airflow and pressure without using any extra energy.