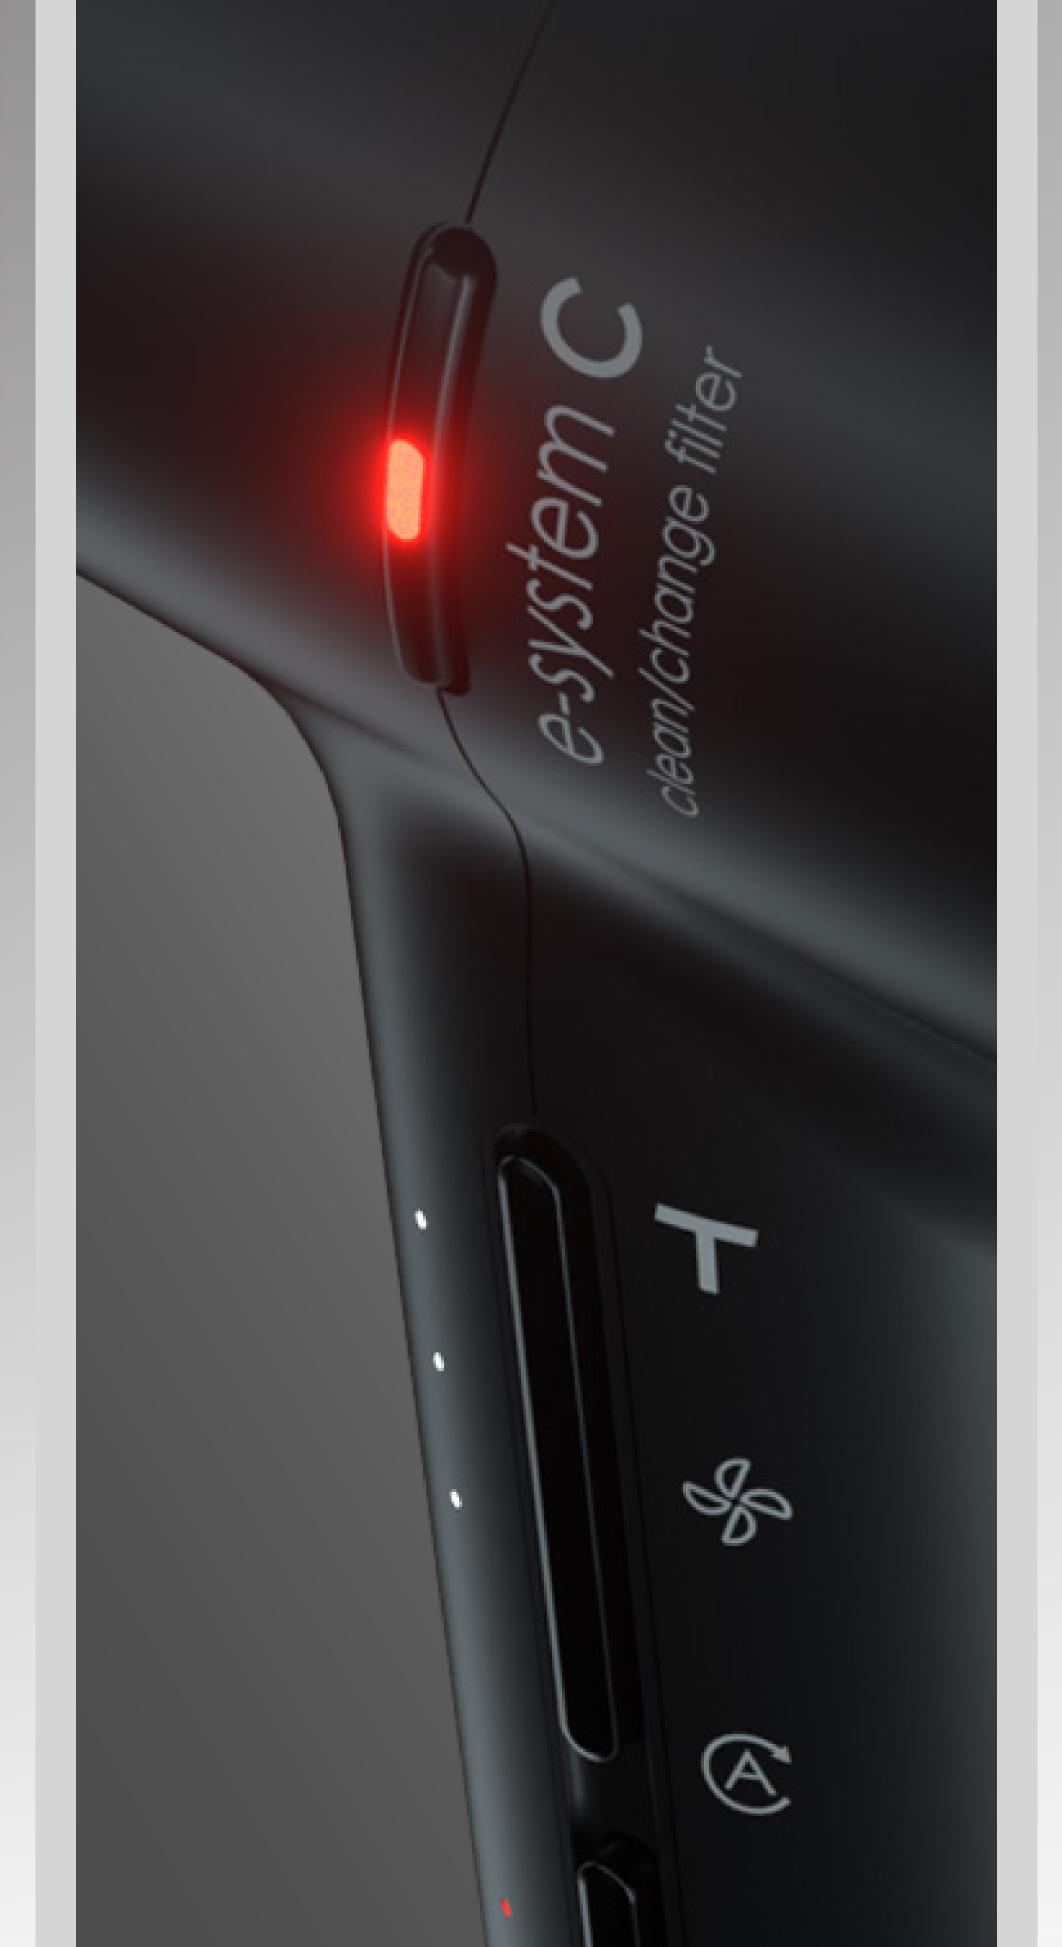

# New Technology eSYSTEM-C

# Constant Performance Maximum Power Energy Saving

A new technology that allows iQ Perfetto to detect when use conditions are not suitable and automatically restore them, avoiding interruptions in the workflow.

eSystem-C monitors potential anomalies in heat or airflow, automatically restoring the proper temperature during use.

eSystem-C activates through a red LED and emits a sound alert to indicate that the filters are blocked, informing the user that it is necessary to clean the filters.