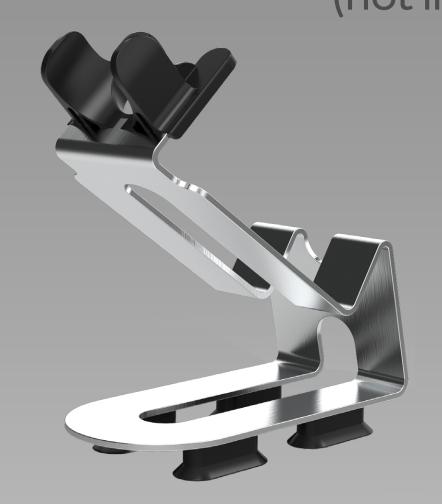

### FURNISHING ACCESSORIES (not included)

COUNTER SUPPORT

BELT OR WALL SUPPORT

**Technology** is something we obsess over nowadays. Every day we create new ways of doing things, new tools, **new solutions**.