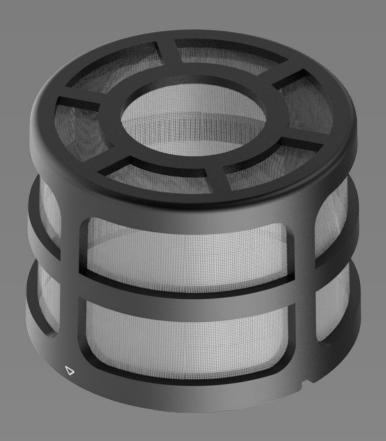

#### MICROPERFORATED OUTER METAL FILTER

Created to avoid even the smallest dirt particles in the air from depositing on the motor, on the hair, or on the scalp.

#### INNER PROFESSIONAL FABRIC FILTER

A second extra-effective protective layer, particularly useful against hairspray.

#### REPLACEMENT FABRIC FILTERS

Nine fabric filters (in addition to the one already on the hairdryer) are included in the box, to facilitate the work of the professional when having to proceed with cleaning the filter being used. This way, they will not have to stop using the hairdryer since they will always have a clean fabric filter for a quick replacement and, therefore, can continue working without interruptions.