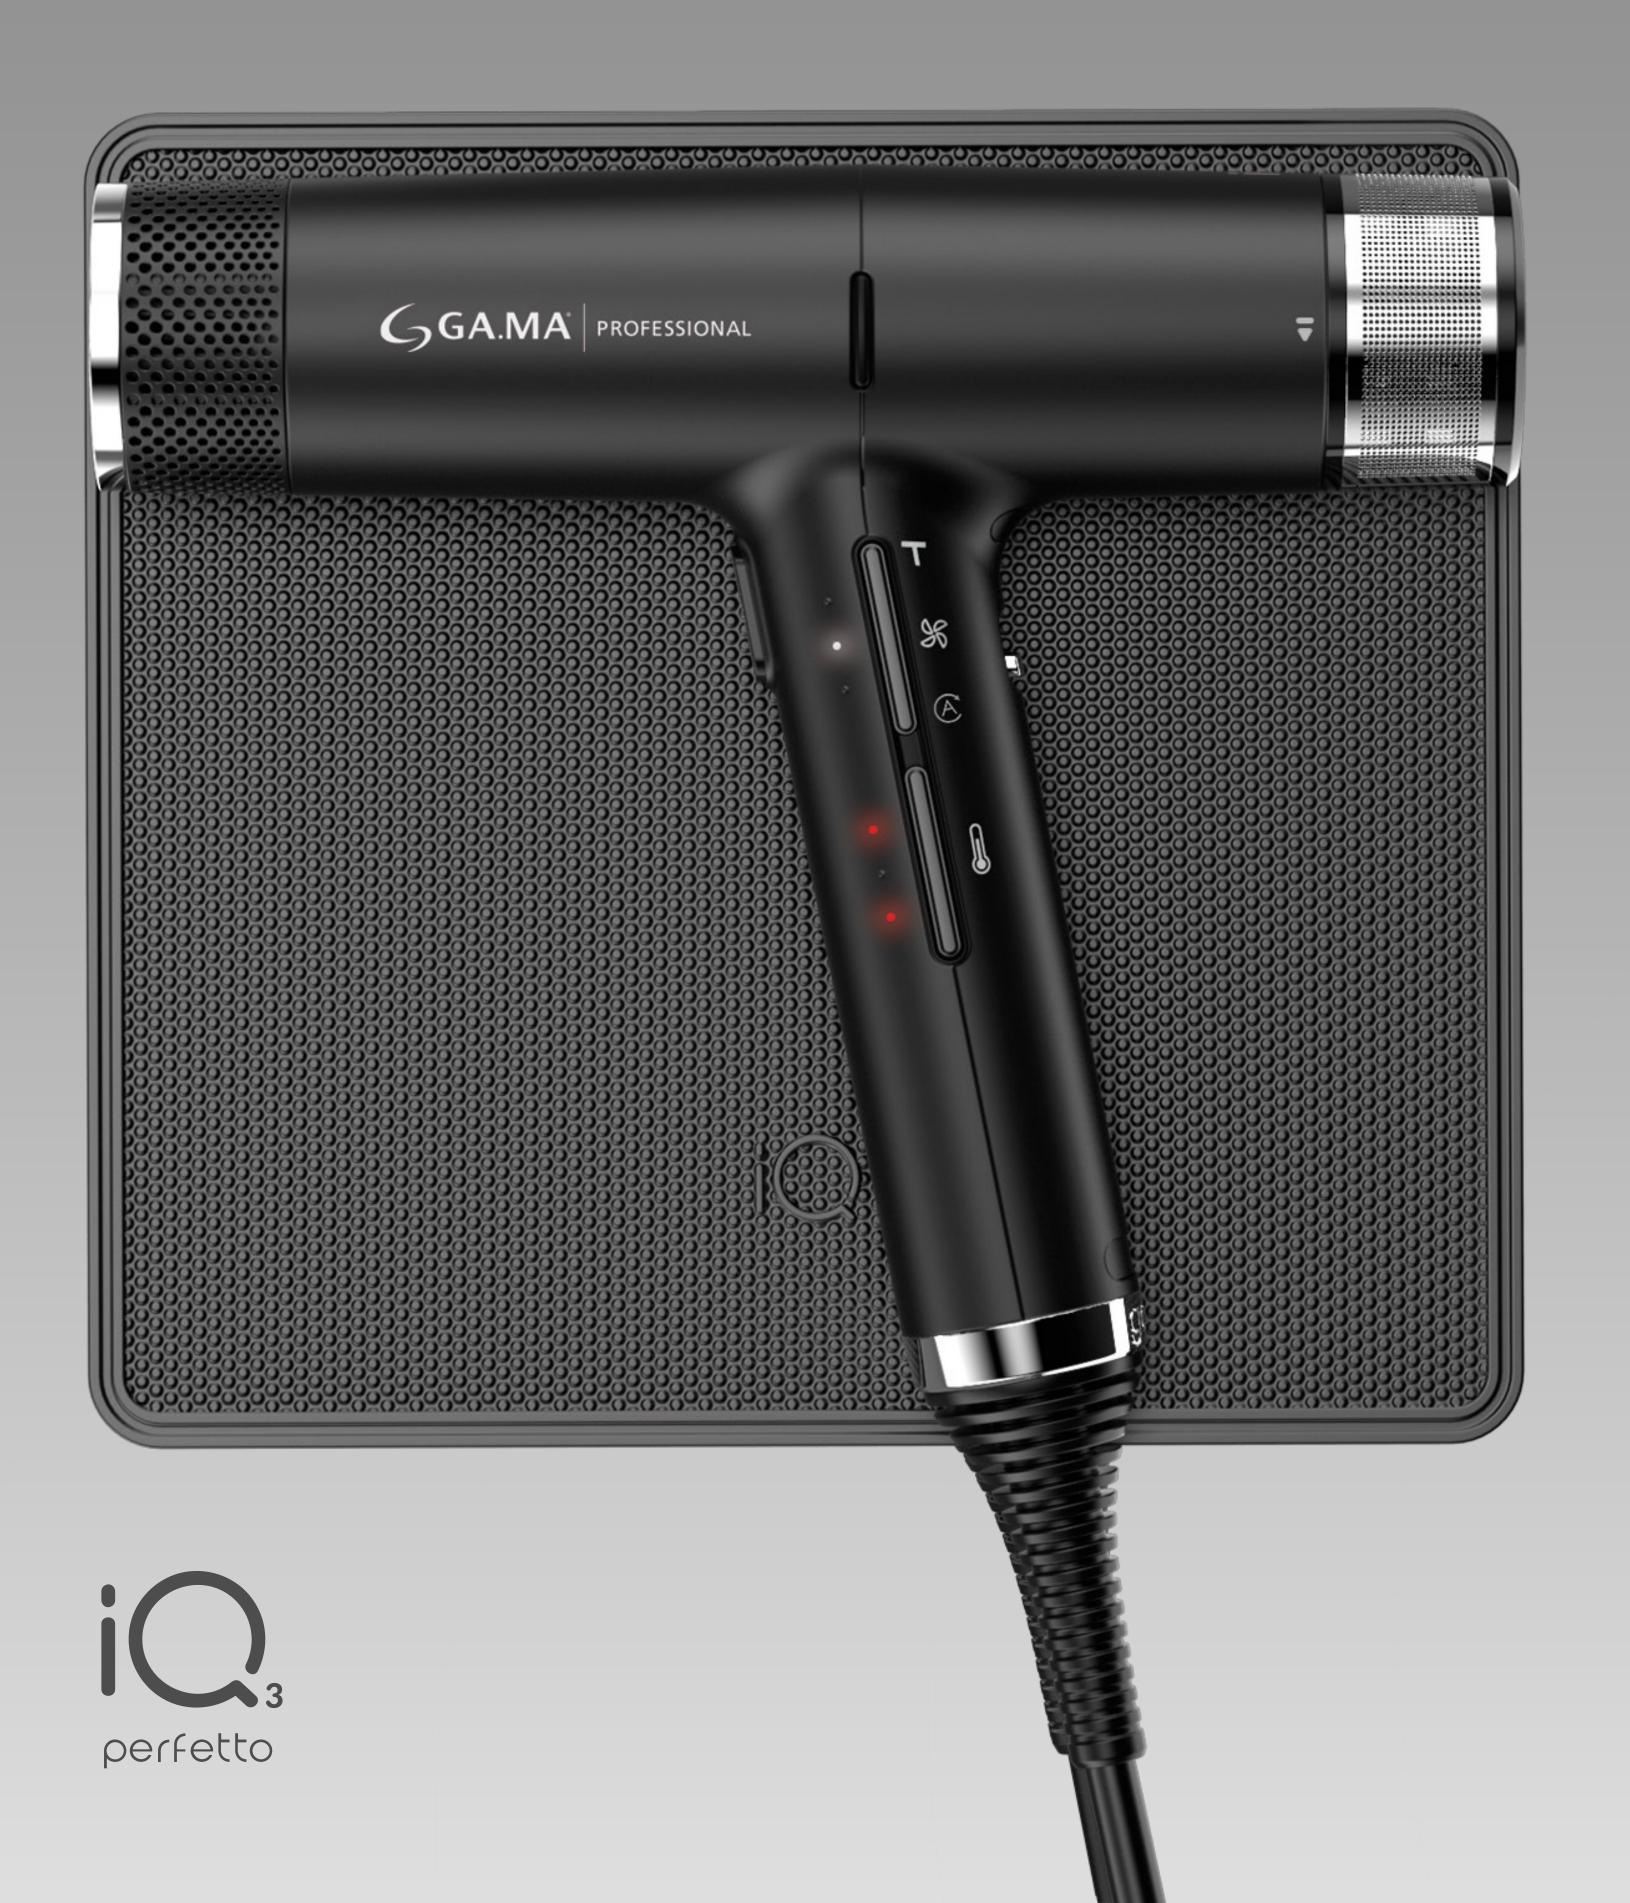

### STAND-BY FUNCTION

#### COMFORTABLE WORKING CONDITIONS

lq3 is equipped with a sensor that allows you to automatically turn the hairdryer off by simply positioning on the **Smart Pad** provided, either on the **Counter** or **Belt Support**.

An exclusive system designed to reduce energy wastage, while facilitating and optimising stylists' work.

If left in Stand-By mode for over 5 minutes, the hairdryer turns off and must be manually turned on again.

### CARE KIT IC3

SMART PAD
ANTI-SLIP WITH STAND-BY SENSOR

CLEANING CLOTH

HANGING RING

9 FABRIC FILTERS